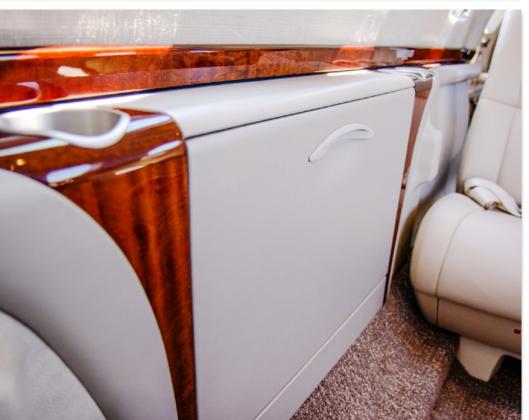

# **INTERIOR & CABIN:**

Silver Mirage Interior Scheme

Forward Club configuration plus two forward-facing rear seats

Forward, side-facing seat opposite cabin entry door

Exchangeable Refreshment Center

Rear, belted lavatory