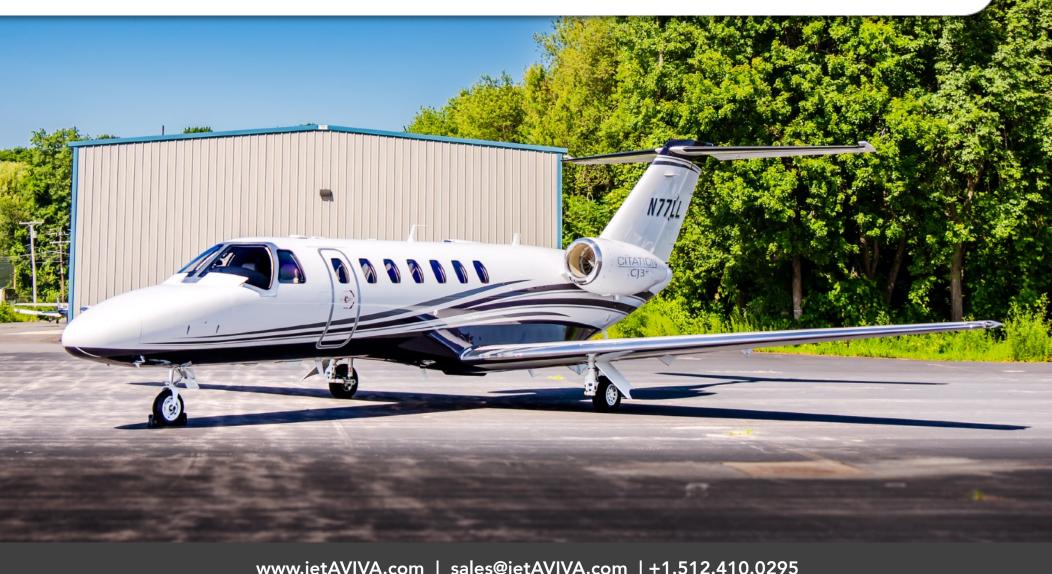

# CITATION CJ3+

SN 525B-0547

YEAR & MODEL: 2018 CITATION CJ3+

SERIAL NUMBER: 525B-0547

**REGISTRATION: N77LL** 

**AIRFRAME TT: 140 SNEW** 

**ENGINE TT: 140 L/R SNEW** 

**LOCATION: MASSACHUSETTS, USA** 

### **EXTERIOR & PAINT:**

2018 Factory New Paint

Snow White base with Starlight Silver Metallic, Cumulus Grey Metallic, and Amazon Blue Pearl