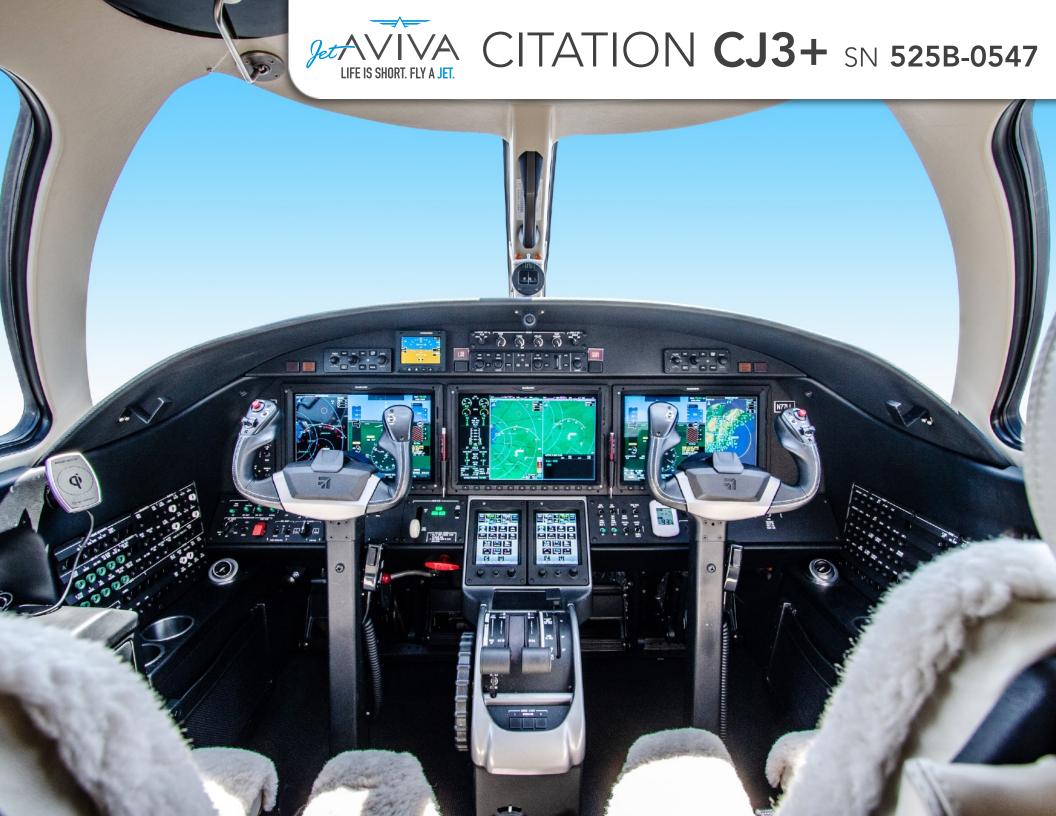

#### **AVIONICS:**

Garmin G3000 Avionics Suite

Three (3) 14-inch diagonal LCD Screens

Dual Garmin GTC Touchscreen Control Panels

Dual WAAS GPS

Integrated 3-Axis Garmin Autopilot

Dual AHRS

Dual VHF Nav+Comm Radios

DME-4000
ALT-4000 Radio Altimeter
G3000 Integrated Engine Indicating System
G3000 Integrated Crew Alerting System

Integrated FMS with G3000

### **ADDITIONAL FEATURES:**

Synthetic Vision Technology
Garmin GTS 8000 TCAS II
ADS-B Out Compliant
GoGo Biz L3 Core
GWX70 Color Weather Radar
Garmin Iridium Satcom Telephone
HF-9000 Radio Provisions
GDR66 VHF Datalink Radio
Garmin Connext Weather
TAWS Class A
Garmin Surface Watch
WX-1000 Stormscope
Angle of Attack (AoA) Indexer
Cockpit Voice Recorder Provisions
Artex C406-N ELT