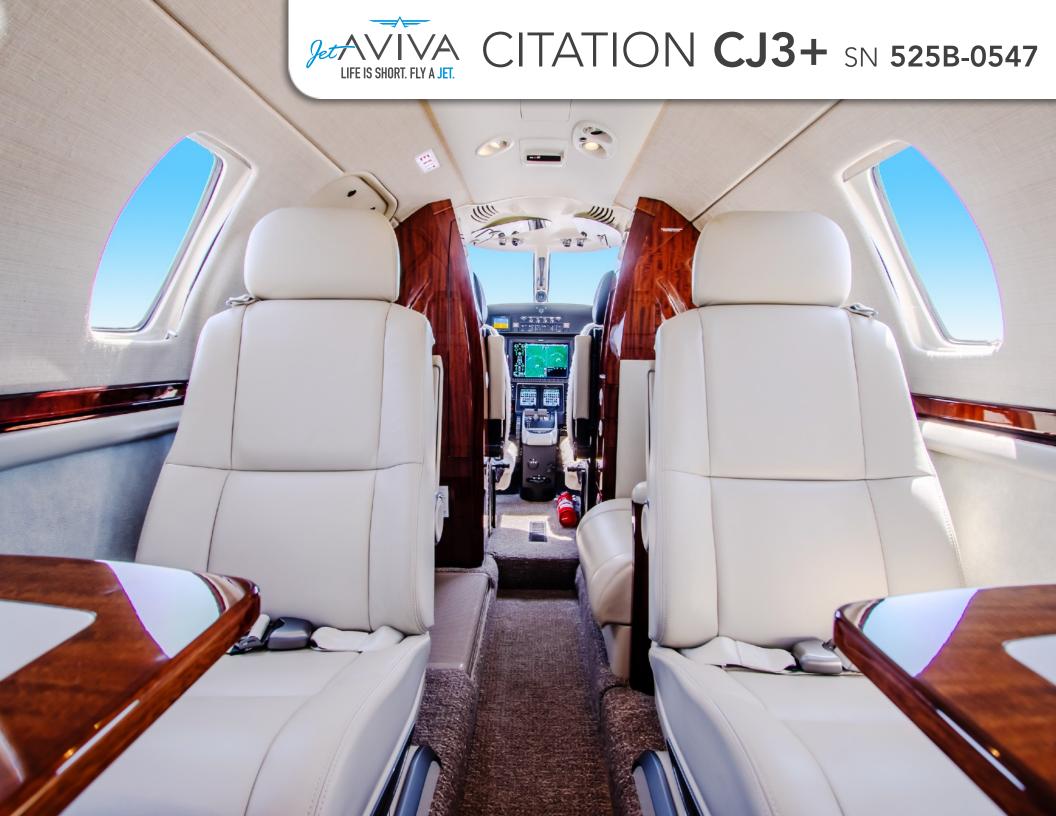

# **INTERIOR & CABIN:**

Silver Mirage Interior Scheme

Forward Club configuration plus two forward-facing rear seats

Forward, side-facing seat opposite cabin entry door

Exchangeable Refreshment Center

Rear, belted lavatory

LED Cabin Lighting

**Dual 115VAC Outlets** 