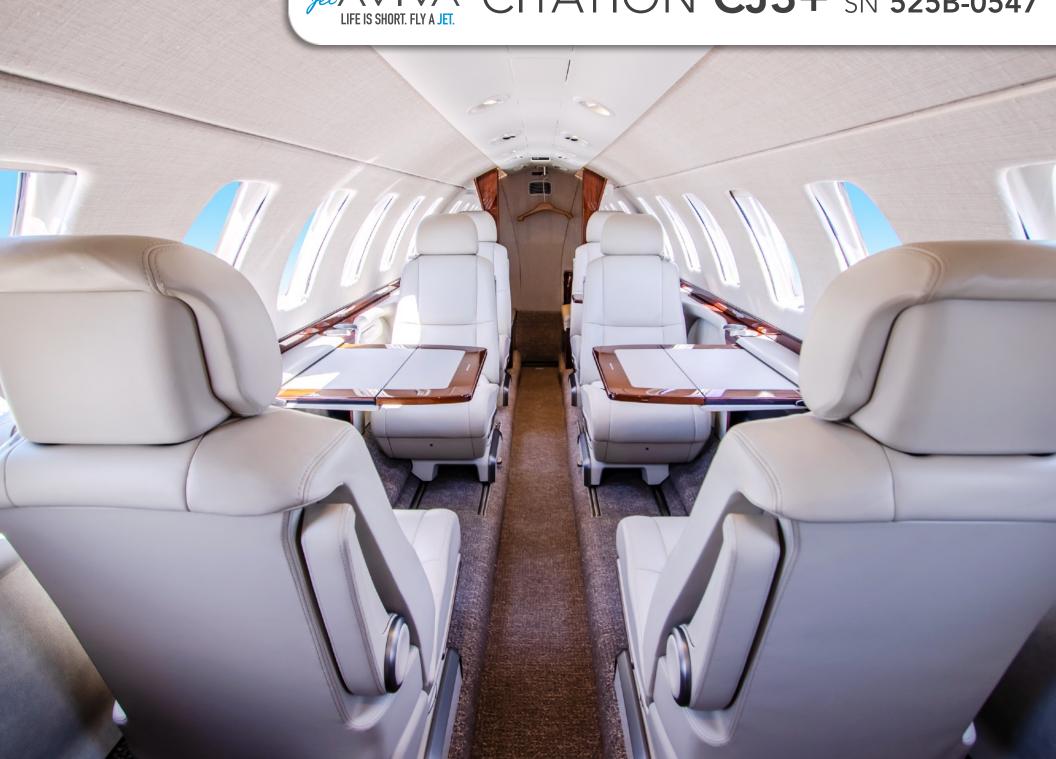

# **INTERIOR & CABIN:**

Silver Mirage Interior Scheme

Forward Club configuration plus two forward-facing rear seats

Forward, side-facing seat opposite cabin entry door

Exchangeable Refreshment Center

Rear, belted lavatory

LED Cabin Lighting

**Dual 115VAC Outlets** 