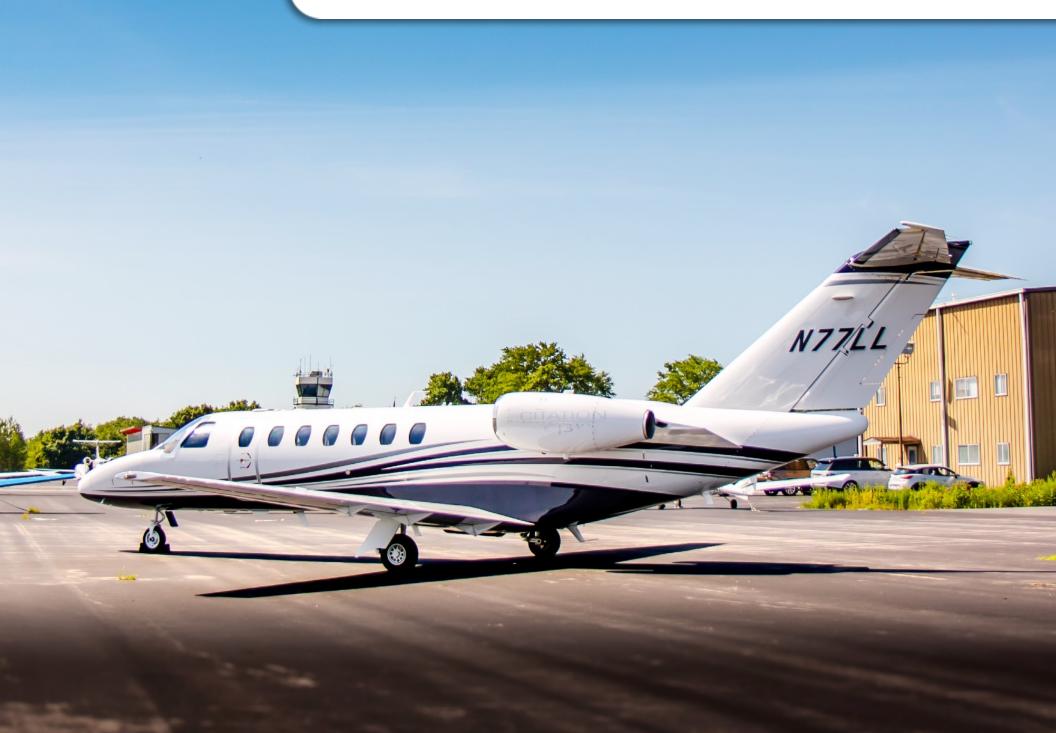

# CITATION CJ3+

SN 525B-0547

YEAR & MODEL: 2018 CITATION CJ3+

SERIAL NUMBER: 525B-0547

**REGISTRATION: N77LL** 

**AIRFRAME TT: 140 SNEW** 

**ENGINE TT: 140 L/R SNEW** 

**LOCATION: MASSACHUSETTS, USA** 

### **EXTERIOR & PAINT:**

2018 Factory New Paint

Snow White base with Starlight Silver Metallic, Cumulus Grey Metallic, and Amazon Blue Pearl