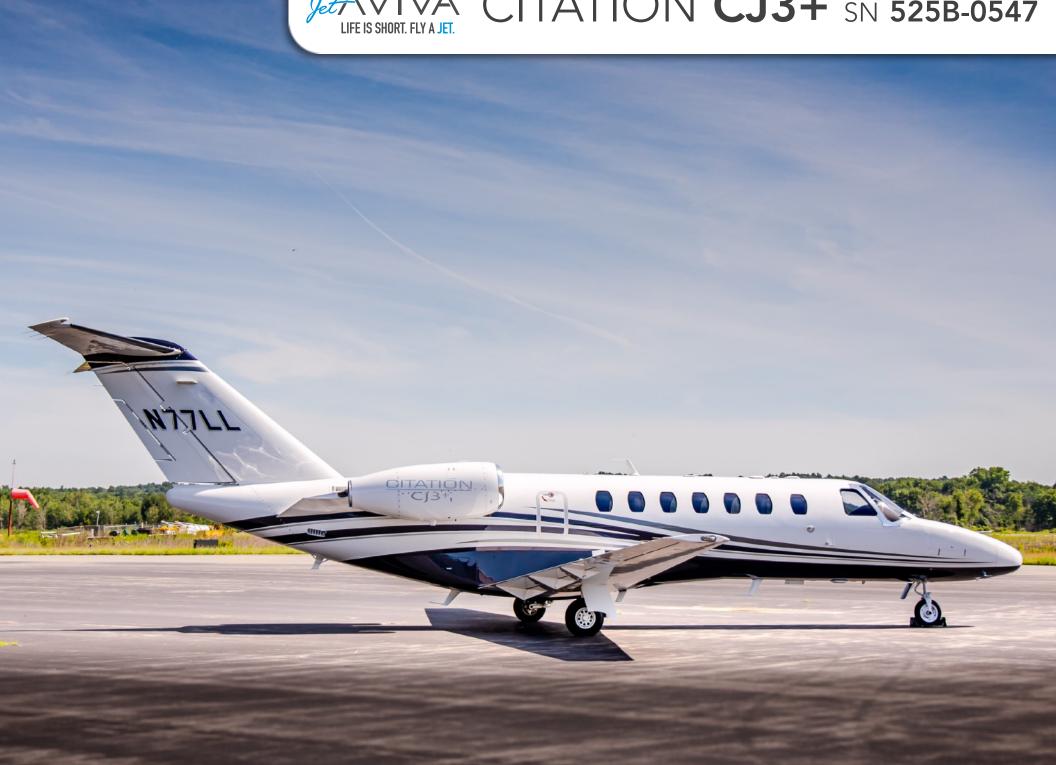

# CITATION CJ3+

SN 525B-0547

YEAR & MODEL: 2018 CITATION CJ3+

SERIAL NUMBER: 525B-0547

**REGISTRATION: N77LL** 

**AIRFRAME TT: 140 SNEW** 

**ENGINE TT: 140 L/R SNEW** 

**LOCATION: MASSACHUSETTS, USA** 

### **EXTERIOR & PAINT:**

2018 Factory New Paint

Snow White base with Starlight Silver Metallic, Cumulus Grey Metallic, and Amazon Blue Pearl