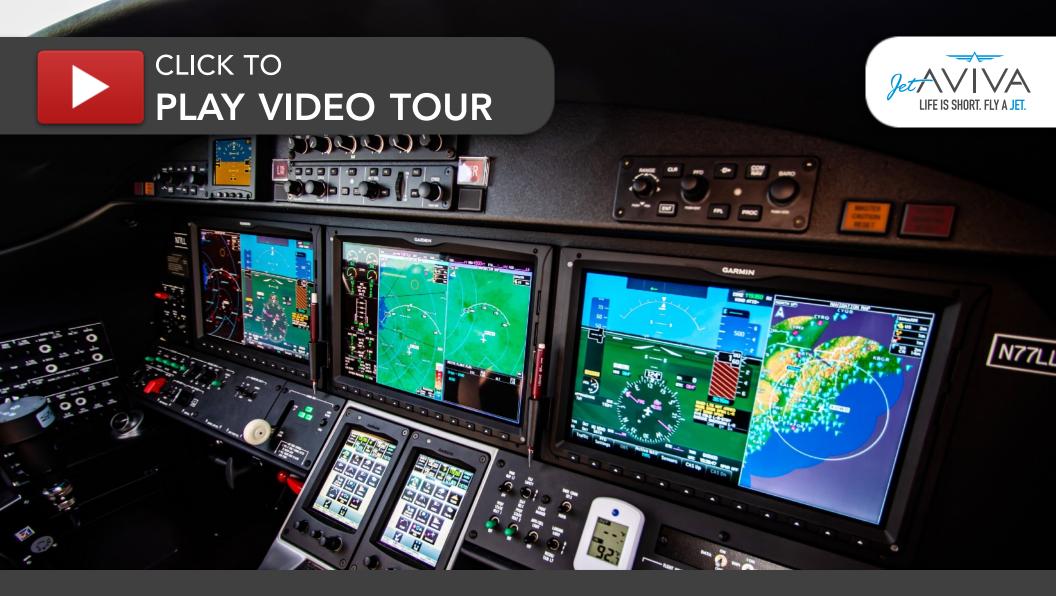

#### **AVIONICS:**

Garmin G3000 Avionics Suite

Three (3) 14-inch diagonal LCD Screens

Dual Garmin GTC Touchscreen Control Panels

Dual WAAS GPS

Integrated 3-Axis Garmin Autopilot

Dual AHRS

Dual VHF Nav+Comm Radios

DME-4000
ALT-4000 Radio Altimeter
G3000 Integrated Engine Indicating System
G3000 Integrated Crew Alerting System

Integrated FMS with G3000

### **ADDITIONAL FEATURES:**

Synthetic Vision Technology
Garmin GTS 8000 TCAS II
ADS-B Out Compliant
GoGo Biz L3 Core
GWX70 Color Weather Radar
Garmin Iridium Satcom Telephone
HF-9000 Radio Provisions
GDR66 VHF Datalink Radio
Garmin Connext Weather
TAWS Class A
Garmin Surface Watch
WX-1000 Stormscope
Angle of Attack (AoA) Indexer
Cockpit Voice Recorder Provisions
Artex C406-N ELT