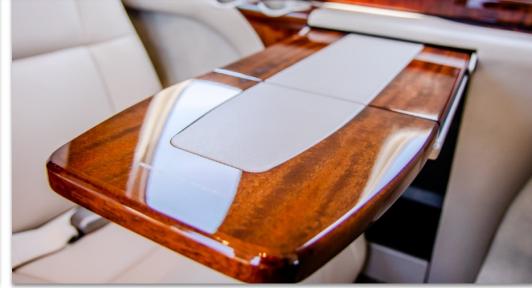

# **INTERIOR & CABIN:**

Silver Mirage Interior Scheme

Forward Club configuration plus two forward-facing rear seats

Forward, side-facing seat opposite cabin entry door

Exchangeable Refreshment Center

Rear, belted lavatory